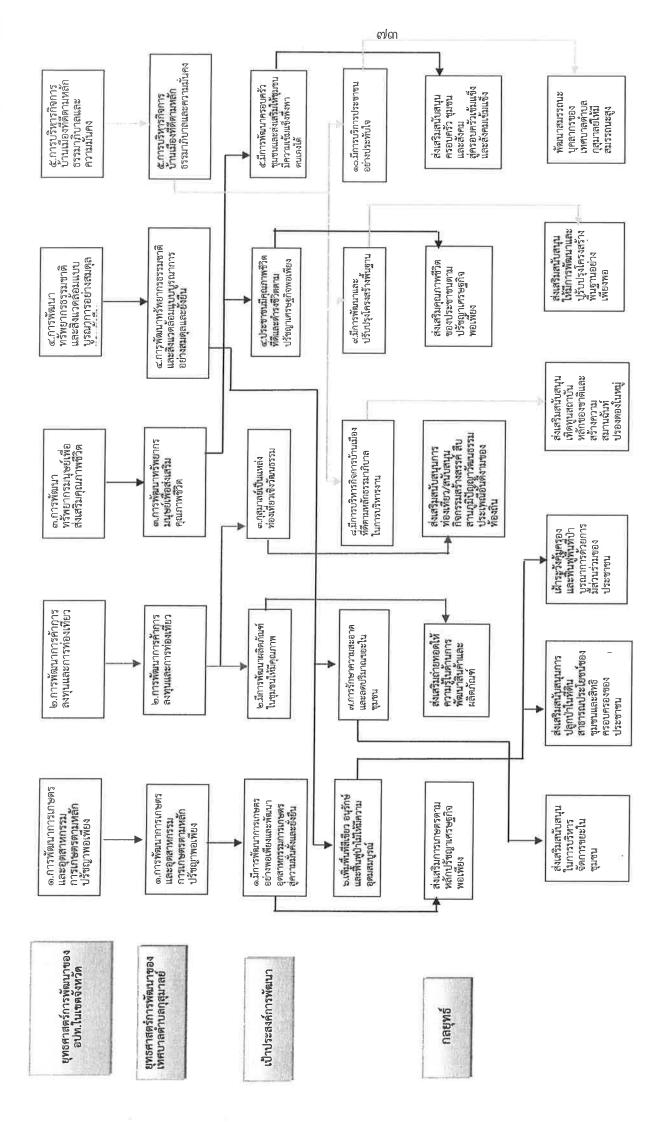

# ส่วนที่ ๒

# ยุทธศาสตร์การพัฒนาเทศบาลตำบลกุสุมาลย์

๑. ความสัมพันธ์ระหว่างแผนพัฒนาระดับมหาภาค

๑.๑ แผนยุทธศาสตร์ชาติ ๒๐ ปี (พ.ศ.๒๕๖๑-๒๕๘๐)

วิสัยทัศน์

"ประเทศไทยมีความมั่นคง มั่งคั่ง ยั่งยืน เป็นประเทศพัฒนาแล้ว ด้วยการพัฒนา ตามหลักปรัชญาของเศรษฐกิจพอเพียง"หรือเป็นคติพจน์ประจำชาติว่า มั่นคง มั่งคั่ง ยั่งยืน