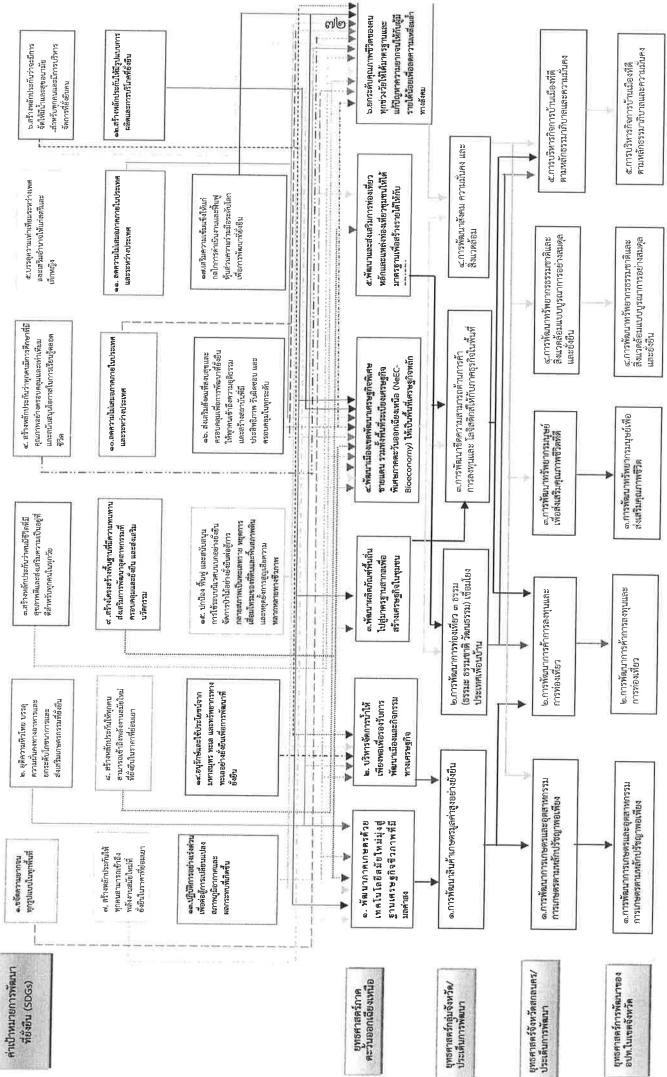

# ส่วนที่ ๒

# ยุทธศาสตร์การพัฒนาเทศบาลตำบลกุสุมาลย์

๑. ความสัมพันธ์ระหว่างแผนพัฒนาระดับมหาภาค

๑.๑ แผนยุทธศาสตร์ชาติ ๒๐ ปี (พ.ศ.๒๕๖๑-๒๕๘๐)

วิสัยทัศน์

"ประเทศไทยมีความมั่นคง มั่งคั่ง ยั่งยืน เป็นประเทศพัฒนาแล้ว ด้วยการพัฒนา ตามหลักปรัชญาของเศรษฐกิจพอเพียง"หรือเป็นคติพจน์ประจำชาติว่า มั่นคง มั่งคั่ง ยั่งยืน